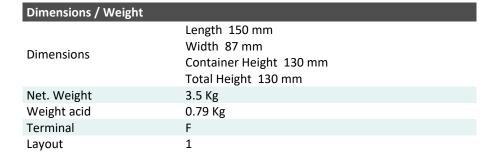

## LP MOTORCYCLE • SLA BATTERY

## LTX12-4 (12V 10Ah)

DIN: 51099

## Description

The motor battery LTX12-4, 12 volt, 10 Ah, is a starter battery with AGM technology. The LTX12-4 is already factory activated (filled and charged) and therefore ready to use at delivery. This lead-acid battery is leak-proof and maintenance free. Can be installed in tilted position up to 90°. The LTX12-4 is a real allrounder and suitable for seasonal use and short distances.

| Performance      |             |
|------------------|-------------|
| Rated Voltage    | 12          |
| Nominal Capacity | 10Ah (10hr) |
| CCA EN           | 180         |





## **Features**

- Absorbent Glass Mat technology
- Advanced starting power
- Excellent vibration resistant
- 100% maintenance free
- Factory activated, ready to use!



(Note) All above information shall be changed without prior notice, Landport Batteries reserves the right to explain and update the latest information.