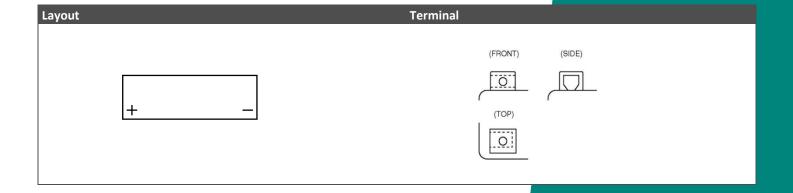

ORCYCLE • SLA BATTERY

## LTX12-4 (12V 10Ah)

DIN: 51099

## Description

The motor battery LTX12-4, 12 volt, 10 Ah, is a starter battery with AGM technology. The LTX12-4 is already factory activated (filled and charged) and therefore ready to use at delivery. This lead-acid battery is leak-proof and maintenance free. Can be installed in tilted position up to 90°. The LTX12-4 is a real allrounder and suitable for seasonal use and short distances.

| Performance      |             |
|------------------|-------------|
| Rated Voltage    | 12          |
| Nominal Capacity | 10Ah (10hr) |
| CCA EN           | 180         |





## **Features**

- Absorbent Glass Mat technology
- Advanced starting power
- Excellent vibration resistant
- 100% maintenance free
- Factory activated, ready to use!



(Note) All above information shall be changed without prior notice, Landport Batteries reserves the right to explain and update the latest information.