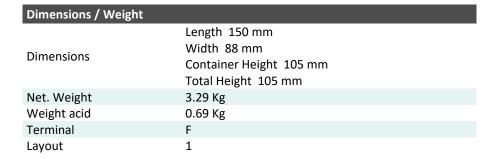

| Performance      |             |
|------------------|-------------|
| Rated Voltage    | 12          |
| Nominal Capacity | 10Ah (10hr) |
| CCA EN           | 175         |